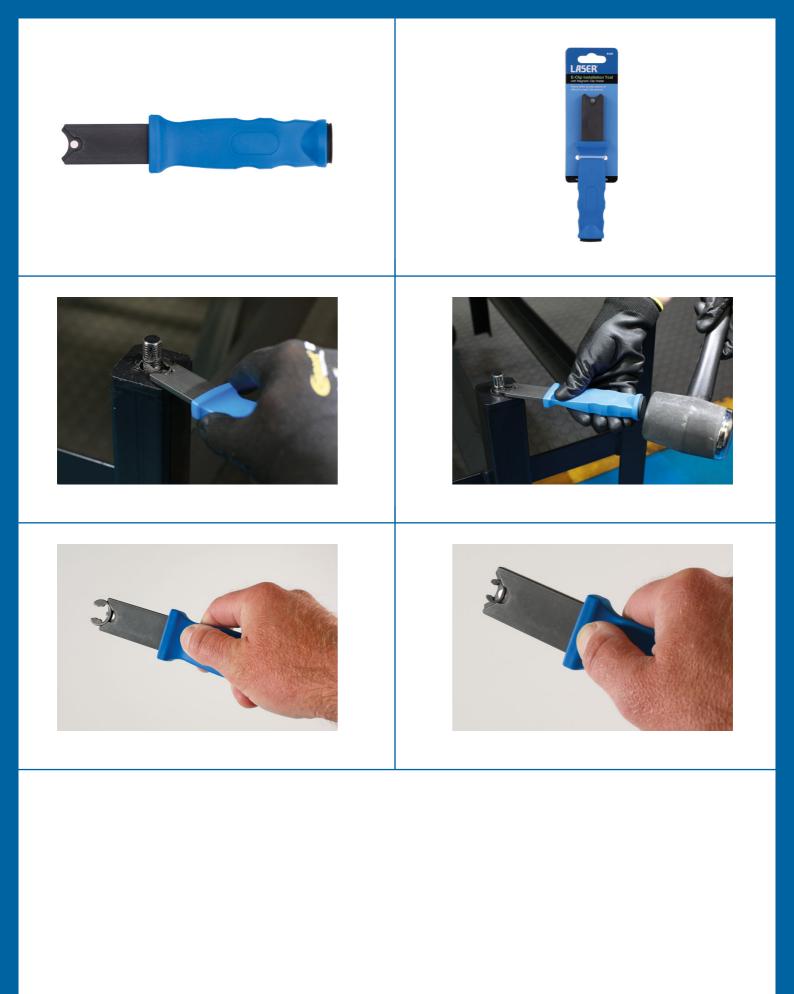

## **E-Clip Installation Tool**

Clip tool suitable for use with for 'E' and 'C' type clips, featuring a magnetic clip holder together with an ergonomic handle with a pound through design allowing for the end of the tool to be stuck with a small hammer to help push the fixing into position on the shaft. The design allows better access options on difficult to reach clip grooves.

## **Additional Information**

- For use on E-clips (size range E9 to E13).
- · Also suitable for use on C-clips fitted to universal joints.
- · Features an integral magnet to hold the clip in place.
- · Pound thru design with ergonomic handle for ease of use.
- Suitable for use with Connect Workshop Consumable E clips, Part No. 35007.