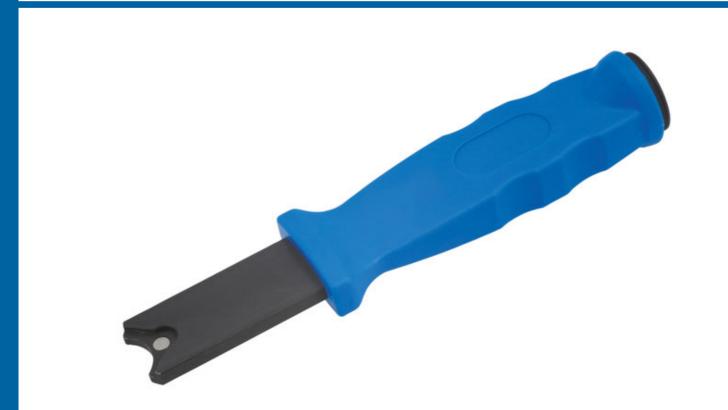

## **E-Clip Installation Tool**

Clip tool suitable for use with for 'E' and 'C' type clips, featuring a magnetic clip holder together with an ergonomic handle with a pound through design allowing for the end of the tool to be stuck with a small hammer to help push the fixing into position on the shaft. The design allows better access options on difficult to reach clip grooves.

## **Additional Information**

- For use on E-clips (size range E9 to E13).
- · Also suitable for use on C-clips fitted to universal joints.
- · Features an integral magnet to hold the clip in place.
- · Pound thru design with ergonomic handle for ease of use.
- Suitable for use with Connect Workshop Consumable E clips, Part No. 35007.